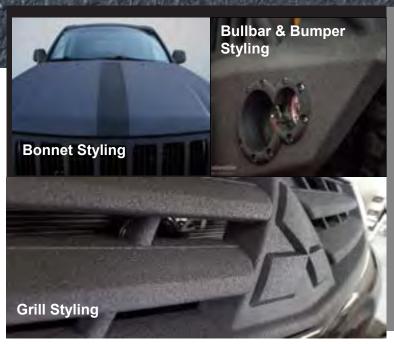

# PAINT-ON "RUBBER" CAR STYLING

For All Metal, Plastic, Aluminum, .....



Spray on.. Brush on.. Roll on.. anything, anytime.

- NO VOC
- NO Spray Booth Necessary
- NO Special Equipment Needed
- Water Clean-up





Because Bullyliner is made from Recycled tyres, its like lining the surface with car tyres.

## **Advantages of Bully Rubber Coating**

- Non-Slip even when wet
  Sound Damping
- UV & Oil Resistant
- Rust Protection
- Dent Resistant
- Flexible
- Water Based
- Easy, Spray, brush **Roll On Applied**
- Eco Friendly





Waterproof Seal & Protect - New State-of-the-Art NANO Technology



### **BONDS TO:**

- Metal
- Plastic
- Aluminum
- Fiber Glass
- Chrome
- Virtually any surface!

For detailed application instructions visit: www.bullyliner.com.au

#### **Enhanced with Self-Cleaning Nano-Technology**

30 million tires are scraped each year in the U.S. alone. One 4 Litre of Bullyliner™ Rubber Coating recycles over 1kg of tires from our landfills putting it back into good use!

Easy to Appl