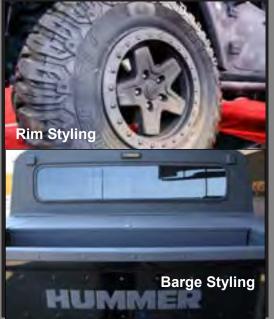

# PAINT-ON "RUBBER" CAR STYLING

For All Metal, Plastic, Aluminum, .....



Spray on.. Brush on.. Roll on.. anything, anytime.

- NO VOC
- NO Spray Booth Necessary
- NO Special Equipment Needed
- Water Clean-up





Because Bullyliner is made from Recycled tyres, its like lining the surface with car tyres.

## **Advantages of Bully Rubber Coating**

- Non-Slip even when wet
  Sound Damping
- UV & Oil Resistant
- Rust Protection
- Dent Resistant
- Flexible
- Water Based
- Easy, Spray, brush **Roll On Applied**
- Eco Friendly





Waterproof Seal & Protect - New State-of-the-Art NANO Technology



### **BONDS TO:**

- Metal
- Plastic
- Aluminum
- Fiber Glass
- Chrome
- Virtually any surface!

For detailed application instructions visit: www.bullyliner.com.au

#### **Enhanced with Self-Cleaning Nano-Technology**

30 million tires are scraped each year in the U.S. alone. One 4 Litre of Bullyliner™ Rubber Coating recycles over 1kg of tires from our landfills putting it back into good use!

Easy to Apply: