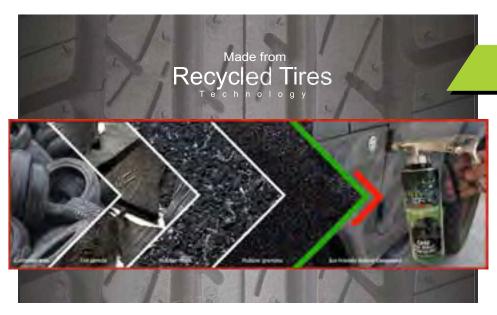

Because Bullyliner is made from Recycled tyres, its like lining the surface with car tyres.

#### **Enhanced with Self-Cleaning Nano-Technology**

30 million tires are scraped each year in the U.S. alone. One 4 Litre of Bullyliner™ Rubber Coating recycles over 1kg of tires from our landfills putting it back into good use!